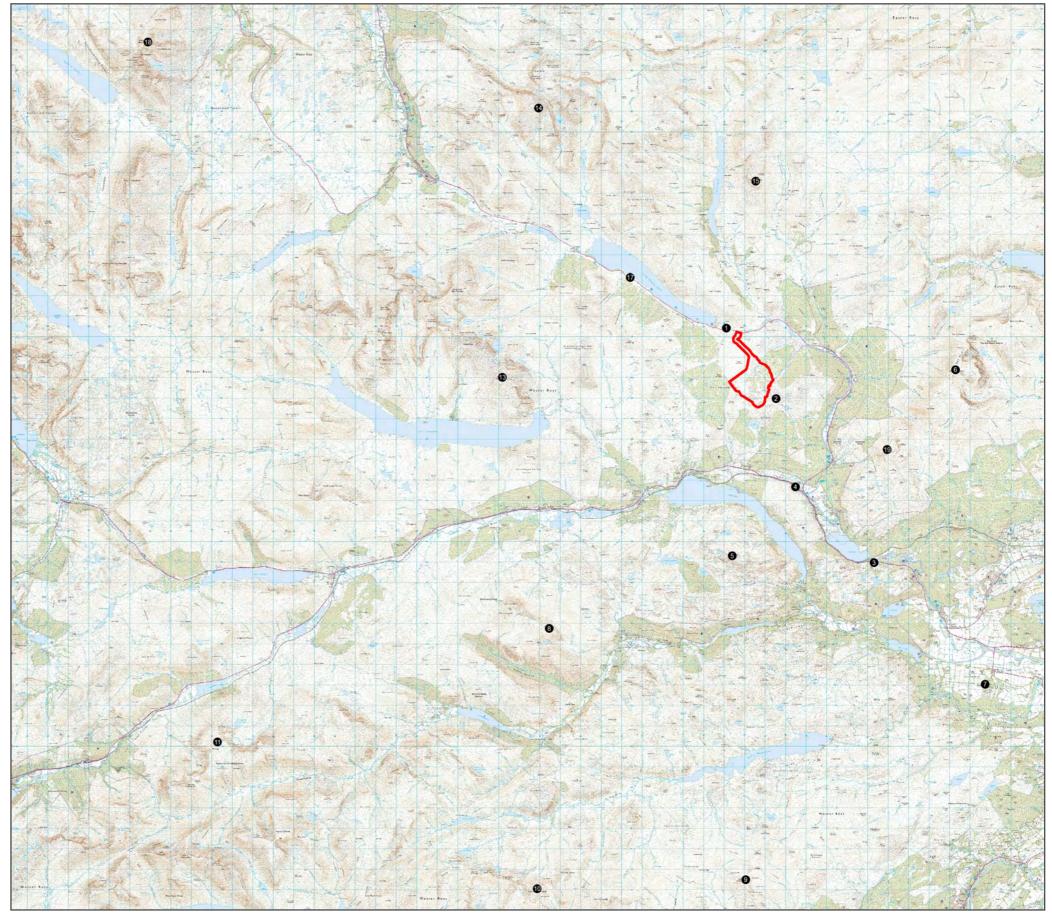

## Kirkan Wind Farm Figure 4.7

Site and Viewpoint Location Map

Viewpoint 1: A835 Aultguish Inn

Viewpoint 2: Old Drovers Road, Corriemoillie

Viewpoint 3: A835 near Tarvie

Viewpoint 4: A832 Gorstans

Viewpoint 5: Summit of Sgurr Marcasaidh

Viewpoint 6: Summit of Ben Wyvis

Viewpoint 7: Muir of Fairburn

Viewpoint 8: Summit of Sgurr a'Muillin

Viewpoint 9: Summit of Beinn a'Bha'ach Ard

Viewpoint 10: Sgurr a' Choire Ghlais

Viewpoint 11: Summit of Moruisg

Viewpoint 12: Leathad Buidhe, Beinn Eighe NNR

Viewpoint 13: Summit of An Coileachan, Fannich Range

Viewpoint 14: Summit of Beinn Dearg

Viewpoint 15: Summit of Meall à Ghrianain

Viewpoint 16: Summit of Meall Mor

Viewpoint 17: A835 Loch Glascarnoch

Viewpoint 18: Summit of An Teallach

Viewpoint 19: Summit of Little Wyvis

Reproduced from Ordnance Survey digital map data © Crown copyright 2019. All rights reserved. Licence number 100048606